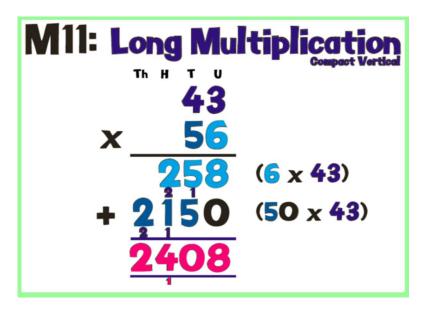

#### **Multiplication**

#### M7: Decimal Grid

$$3.6 \times 4 = 14.4$$

| X | 3  | 0.6 |  |  |  |  |
|---|----|-----|--|--|--|--|
| 4 | 12 | 2.4 |  |  |  |  |