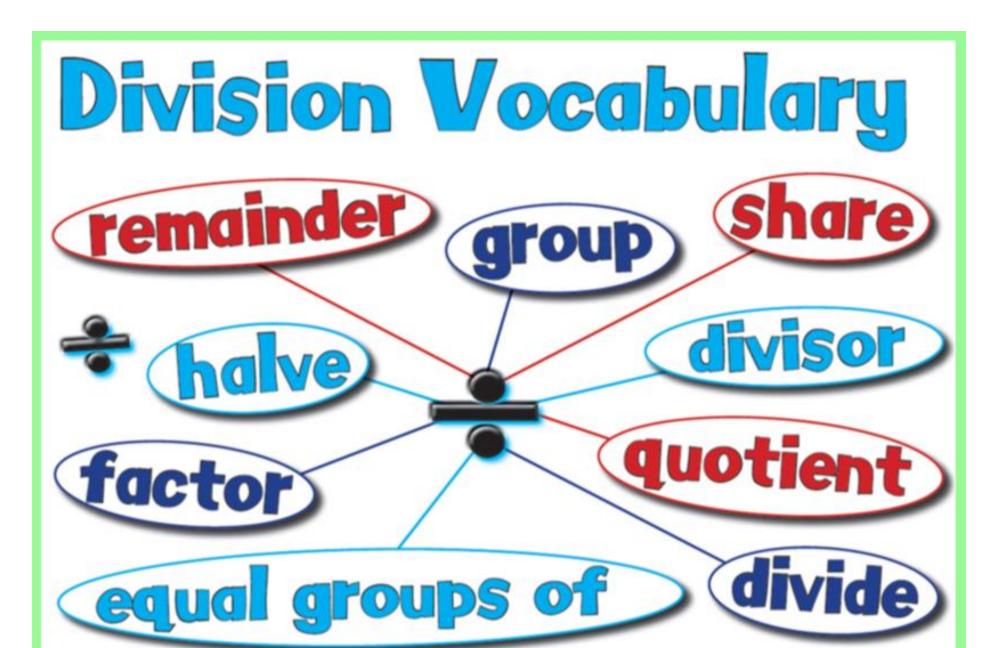

#### **Division**

$$136 \div 4 = 34$$

Different Remainders

# Long Division D6: LONG DIVISION O21 r 10 $\frac{15 \times 1 = 15}{15 \times 2 = 30}$ 15 $\times 3 = 45$ 15 $\times 3 = 45$ 15 $\times 4 = 60$ 15 $\times 5 = 75$ 15 $\times 10 = 150$ 15 $\times 20 = 300$