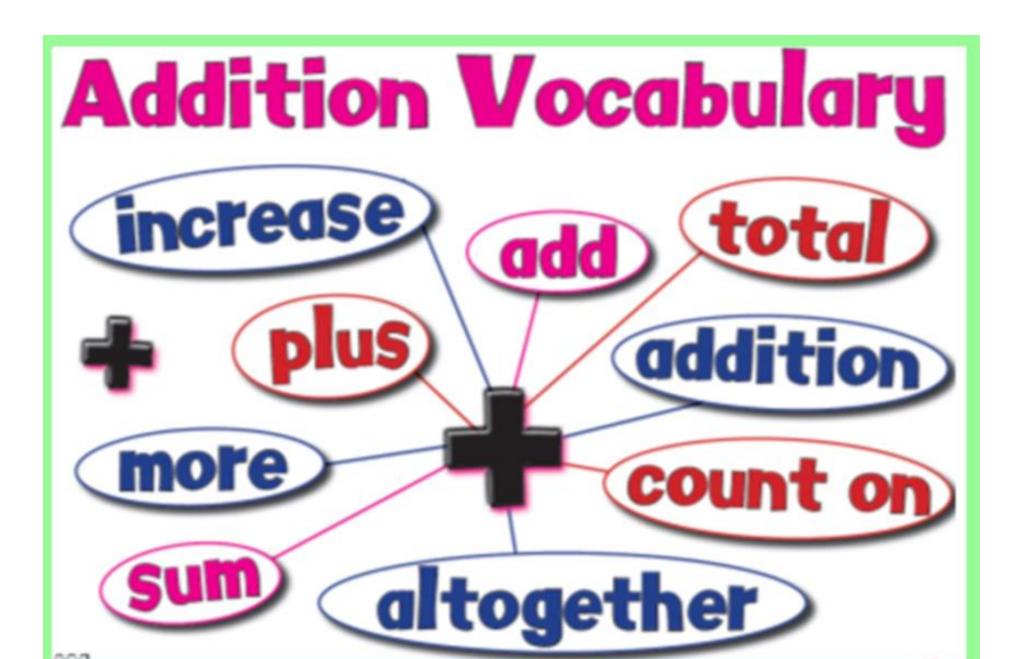

## **Addition**

### A7: Column Addition A8: Column Addition

183.4 +62.9

take away

less

minus

Subtract

count back

fewer

difference between