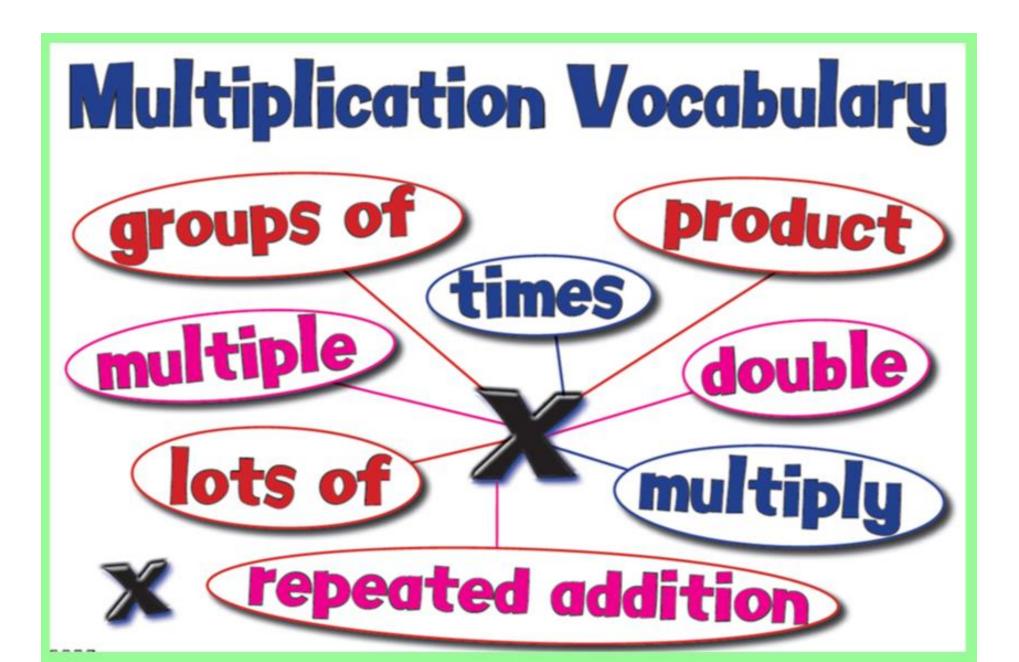

#### **Multiplication**

#### M7: Decimal Grid

$$3.6 \times 4 = 14.4$$

| X | 3  | 0.6 |  |  |  |  |
|---|----|-----|--|--|--|--|
| 4 | 12 | 2.4 |  |  |  |  |