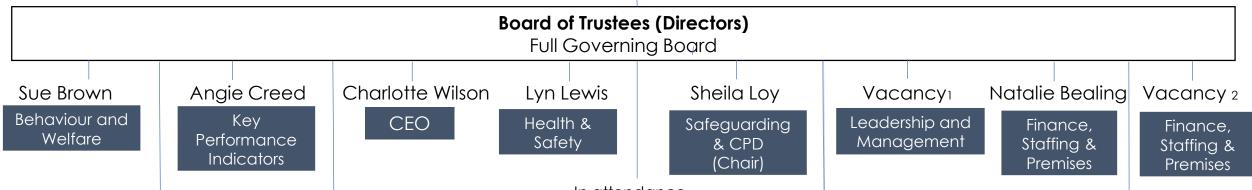

# NEWBURY ACADEMY TRUST Governance Structure

#### **Members**

Sheila Loy Nick Cornish Paul Dick Lynne Ellis



#### **Trinity School LGB**

Sheila Loy (Chair)
Susana Carvalho
Angie Creed
Frazer Hayton
Primrose Hoskins
Lyn Lewis
Mary Tebble
Charlotte Wilson

In attendance
Associate Head, Trinity
Clerk

## Finance, Staffing and Premises Committee

Frazer Hayton (Chair)
Andrew Aitken
Natalie Bealing
Lyn Lewis
Charlotte Wilson
Vacancy1

#### <u>In attendance</u> ust Business Manc

Trust Business Manager Trust Finance Manager Associate Headteachers Clerk

# In attendance Trust Business Manager Clerk

## **Pastoral Committee**

Alison Mitchell (Chair)
Sue Brown
Susana Carvalho
Sally Coneley
Sheila Loy
Charlotte Wilson
Vacancy1
Vacancy2

In attendance
Pastoral Leads
Clerk

### **NAT Primary LGB**

Sue Brown (Chair)
Natalie Berçot
Kate Adams
Alison Mitchell
Donna Munro
Adam Osmond
Julie Sheridan
Charlott